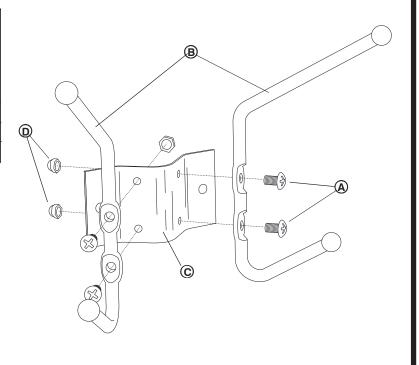

## 2 HOOK WALL RACK

MODEL NUMBER

4160

| PARTS LIST     |                            |      |           |
|----------------|----------------------------|------|-----------|
| LETTER<br>CODE | DESCRIPTION                | QTY. | PART NO.  |
| A              | Screw                      | 4    | 4160-23   |
| B              | Hook                       | 2    | 4160-01CR |
| ©              | Bracket                    | 1    | 4160-01   |
| D              | Nut                        | 4    | 4160-24   |
| E              | Mounting Screw (not shown) | 2    | 4160-22   |

Insert (A) Screws through the holes in the (B) Hooks, then through the (C) Bracket; secure with (D) Nuts.

Attach bracket to wall, level and at an acceptable height, using fasteners appropriate to the particular wall surface (Mounting Screws © included are intended for WOOD surface only; fasteners for other surfaces not included).